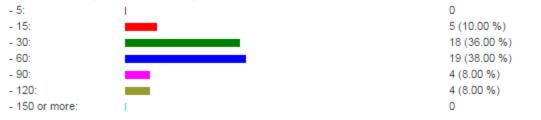

---------------------|---|-------------|
| - 1-2 hours:                          |   | 13 (26.53 % |
| - 3-4 hours:                          |   | 27 (55.10 % |
| - 5-6 hours:                          |   | 5 (10.20 %) |
| 7-8 hours:                            | - | 2 (4.08 %)  |
| 9-10 hours:                           |   | 1 (2.04 %)  |
| - 11-12 hours:                        | 1 | 0           |
| - more than 13 hours:                 | 1 | 0           |

| - 3:  |   | 0            |
|-------|---|--------------|
| - 4:  | 1 | 0            |
| - 6:  | 1 | 0            |
| - 7:  | 1 | 0            |
| - 9:  |   | 8 (16.00 %)  |
| - 11: |   | 15 (30.00 %) |
| - 12: |   | 8 (16.00 %)  |
| - 13: |   | 19 (38.00 %) |
|       |   |              |

About how many minutes did this problem take?