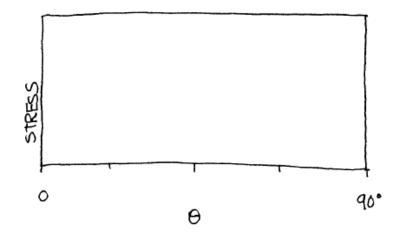

## **NOTES:** Stress in a link

$$\Sigma F_{x, 0}$$

NOW CALCULATE NORMAL & SHEAR STRESSES: (HINT: THINK ABOUT WHAT AREA TO USE.)

$$\tau = \underline{V} =$$

PLOT NORMAL & SHEAR STRESS AS FUNCTIONS of 0:

WHERE IS T=TMAX?