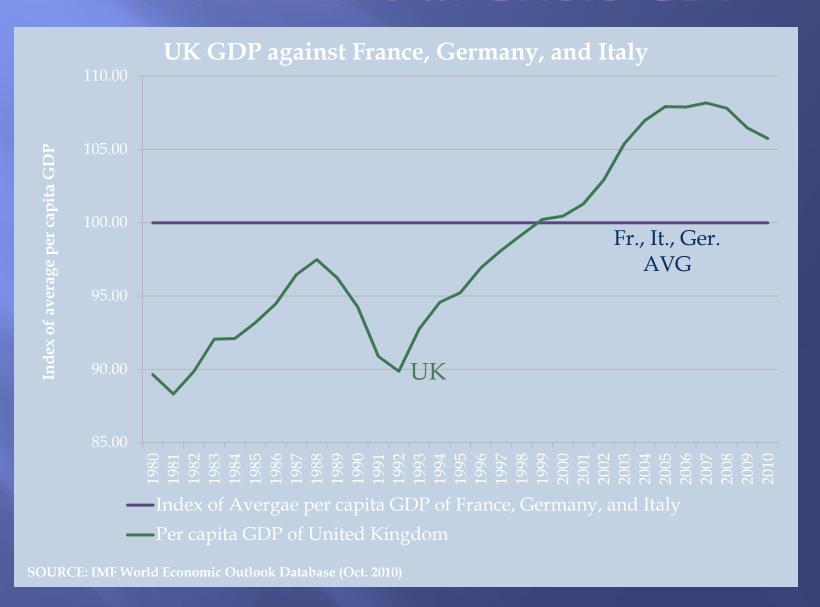

ithin'
  - The 1984-5 Miners Strike
  - The Iron Lady versus King Arthur
  - Miners defeated; unions crushed;
     Tories rule

#### C. The Third Thatcher Government

- Thatcher and the Cold War
- Economic Management
  - The ERM
- Thatcher Against Europe
  - Bruges Speech
- Thatcher Downfall
  - The Poll Tax
  - 'On and On' and 'No, No, No'
  - Howe and Heseltine put the knife in...
  - ....Major wins the prize



"I am enjoying this!

## D. The Major Government

- The first Major Government
  - Maastricht and Opt-Outs
  - A surprise victory
- The second Major Government
  - Black Wednesday
  - Divisions over Europe
  - Sleaze and Drift
  - Mad Cows and BSE
- A New Labour Face
- Tories into the Wilderness





#### Thatcherism and British Economic Decline



### Post-Financial Crisis GDP