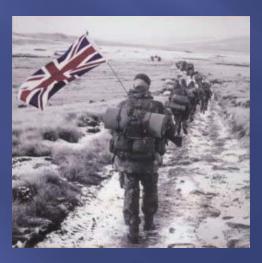

#### A. The First Thatcher Government

- The Falklands War
  - Argentine Generals face the Iron Lady
  - Domestic Political Impact
- The 1983 Election
  - 'The longest suicide note in history'
  - A mold unbroken
  - Thatcher triumphant