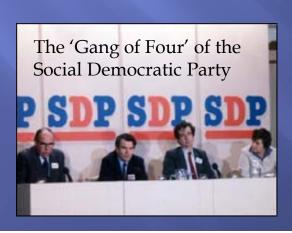

#### A. The First Thatcher Government

- The Battle Against Inflation
  - Monetarism in theory and practice
  - Mass unemployment, deindustrialization and riots
  - 364 economists can't be wrong...or they can
  - 'Drys' v 'Wets' and 'The Lady's not for turning.'
  - 'Get on yer bike'
- Divisions on the Left
  - The Social Democratic Party