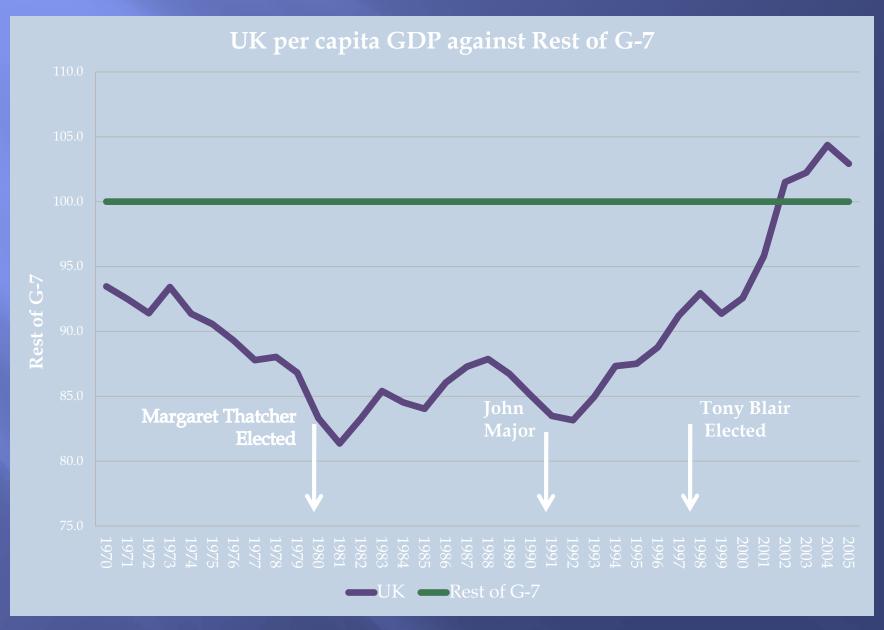

Bang' in The City
- 'The Enemy Within'
  - The 1984-5 Miners Strike
  - The Iron Lady versus King Arthur
  - Miners defeated; unions crushed;
     Tories rule

#### C. The Third Thatcher Government

- Thatcher and the Cold War
- Economic Management
  - The ERM
- Thatcher Against Europe
  - Bruges Speech
- Thatcher Downfall
  - The Poll Tax
  - 'On and On' and 'No, No, No'
  - Howe and Heseltine put the knife in...
  - ....Major wins the prize



"I am enjoying this!

## D. The Major Government

- The first Major Government
  - Maastricht and Opt-Outs
  - A surprise victory
- The second Major Government
  - Black Wednesday
  - Divisions over Europe
  - Sleaze and Drift
  - Mad Cows and BSE
- A New Labour Face
- Tories into the Wilderness





#### Thatcherism and British Economic Decline



### Post-Financial Crisis GDP