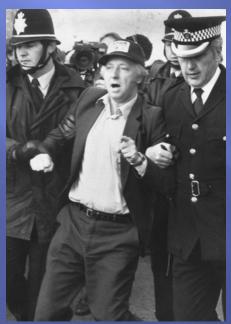

#### B. The Second Thatcher Government

Kinnock smacks down Militant...

...Scargill is smacked down by Thatcher

- Labour in the Wilderness
  - Kinnock fights back
- 1984 Brighton Bombing
- Privatization
  - Council Houses
  - Nationalized Industries
  - The 'Big Bang' in The City
- 'The Enemy Within'
  - The 1984-5 Miners Strike
  - The Iron Lady versus King Arthur
  - Miners defeated; unions crushed;
     Tories rule