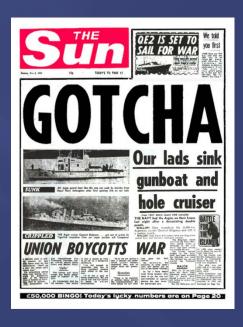

#### A. The First Thatcher Government

- The Falklands War
  - Argentine Generals face the Iron Lady
  - Domestic Political Impact
- The 1983 Election
  - 'The longest suicide note in history'
  - A mold unbroken
  - Thatcher triumphant